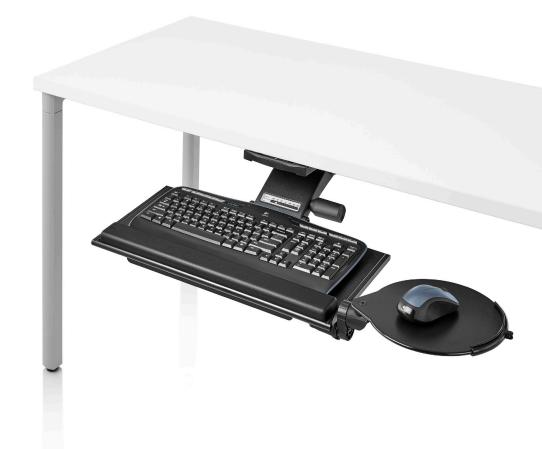

### Designer

Knape & Vogt

Enjoy the comfort of working with your keyboard at the proper height and angle for your body. The slim-profile, adjustable support attaches to the work surface, letting you raise, lower, and tilt your keyboard into a position that feels right for you. It works with a variety of trays to support your technology and daily activities, and it stores neatly beneath the work surface in just two inches of space. Meets or exceeds ANSI/ BIFMA requirements.

### **General Dimensions**

A vertical adjustment: 8 7/8" B tilt range: -20° rearward, 15° forward Available with 17", 19", or 21 3/4" track.

27" HDPE Tray

**Mini HDPE Tray** Available with Swivel or Adjustable Mouse Tray

**20" Aluminum Tray** Available with Swivel or Adjustable Mouse Tray

White Phenolic Tray Available with Swivel or Adjustable Mouse Tray