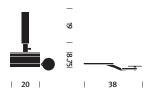

### **General Dimensions**

A vertical adjustment: 8 7/8" B tilt range: -20° rearward, 15° forward Available with 17", 19", or 21 3/4" track.

27" HDPE Tray

**Mini HDPE Tray** Available with Swivel or Adjustable Mouse Tray