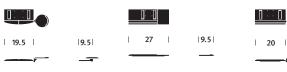

### **General Dimensions**

A vertical adjustment: 8 7/8" B tilt range: -20° rearward, 15° forward Available with 17", 19", or 21 3/4" track.

27" HDPE Tray

**Mini HDPE Tray** Available with Swivel or Adjustable Mouse Tray

**20" Aluminum Tray** Available with Swivel or Adjustable Mouse Tray

White Phenolic Tray Available with Swivel or Adjustable Mouse Tray